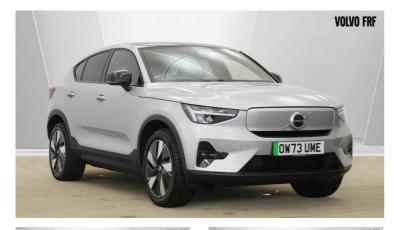

## 2024(73) Volvo C40 Recharge Plus, Single Motor, Electric £29,799

## **Overview**

| Mileage         | 8,522 miles |
|-----------------|-------------|
| Fuel Type       | Electric    |
| Engine Size     | N/A         |
| Bodystyle       | Estate      |
| Transmission    | Automatic   |
| Exterior Colour | Silver Dawn |
| Previous Owners | N/A         |
| Registration    | OW73UME     |
|                 |             |